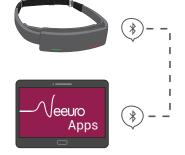

## **5** Device Connection

SenzeBand 2 can only be connected to your mobile device via Neeuro's mobile applications. On your mobile device, search for 'Neeuro' in the Apple App Store or Google Play Store and select your application of choice to download. Upon launching the application, go to Settings > Device > Add Device, follow the instructions and connect to SenzeBand 2.