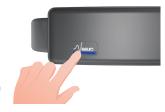

## 4 Switch On SenzeBand 2

Press and hold the Neeuro Power button for 3 seconds to switch ON. When LED Power indicator shows:

- · Blue (Default) Sufficient battery power
- · Green Connected with mobile application
- · Red Charging is required