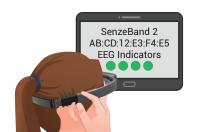

# 8 Check Connectivity

Once SenzeBand is fitted well, launch a Neeuro Application of your choice. Then go to Settings > Device to connect SenzeBand. Repeat step 7 until the sensor indicators on the application turn green.