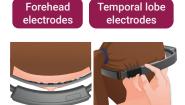

# 7 Adjust SenzeBand 2

Adjust or swap to the shorter strap provided for a better fit and comfortable experience. An ill-fitted SenzeBand 2 may result in inaccurate readings or an unstable connection. Ensure forehead and temporal lobe electrodes are in direct contact with the skin, avoiding any hair in between. Rest the SenzeBand 2 on the ears for best connectivity.