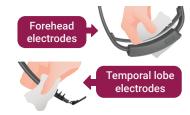

## **6** Wear SenzeBand 2

Hair must be tied and/or adjusted to ensure that sensors are touching the skin. Position SenzeBand 2 about an inch above your eyebrows.

# 7 Adjust SenzeBand 2

Adjust or swap to the shorter strap provided for a better fit and comfortable experience. An ill-fitted SenzeBand 2 may result in inaccurate readings or an unstable connection. Ensure forehead and temporal lobe electrodes are in direct contact with the skin, avoiding any hair in between. Rest the SenzeBand 2 on the ears for best connectivity.