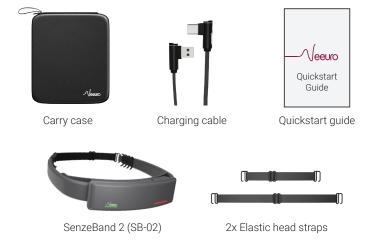

SenzeBand 2.



## **6** Wear SenzeBand 2

Hair must be tied and/or adjusted to ensure that sensors are touching the skin. Position SenzeBand 2 about an inch above your eyebrows.



# 7 Adjust SenzeBand 2

Adjust or swap to the shorter strap provided for a better fit and comfortable experience. An ill-fitted SenzeBand 2 may result in inaccurate readings or an unstable connection. Ensure forehead and temporal lobe electrodes are in direct contact with the skin, avoiding any hair in between. Rest the SenzeBand 2 on the ears for best connectivity.



# 8 Check Connectivity

Once SenzeBand is fitted well, launch a Neeuro Application of your choice. Then go to Settings > Device to connect SenzeBand. Repeat step 7 until the sensor indicators on the application turn green.



# What's Included



# About SenzeBand 2



#### Safety and Compliance

Do not use your SenzeBand 2 device in wet conditions or rain. If SenzeBand 2 gets wet, unplug all cables and turn off the device. Wait for SenzeBand 2 to dry completely before pressing the power button to turn SenzeBand 2 on again. Do not attempt to dry SenzeBand 2 through external heat sources such as hair dryers. Do not expose SenzeBand 2 to extreme heat or cold. If further support is needed, please contact us at support@neeuro.com.

#### **Battery Safety**

The rechargeable battery in SenzeBand 2 should not be repaired or replaced by any third-party. SenzeBand 2 should only be charged using a USB-C cable such as the one provided in the package.

Any changes or modifications not expressly approved by the party responsible for complianc