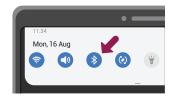

#### 3 Turn On Bluetooth

Ensure Bluetooth function is enabled on your mobile device. Ensure Location Services are enabled (Android Devices). For iOS and Android devices, go to Settings > Bluetooth.