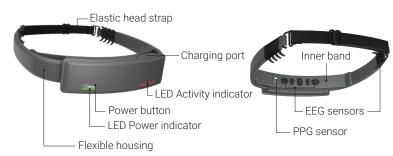

** Wear SenzeBand 2

Hair must be tied and/or adjusted to ensure that sensors are touching the skin. Position SenzeBand 2 about an inch above your eyebrows.



# 7 Adjust SenzeBand 2

Adjust or swap to the shorter strap provided for a better fit and comfortable experience. An ill-fitted SenzeBand 2 may result in inaccurate readings or an unstable connection. Ensure forehead and temporal lobe electrodes are in direct contact with the skin, avoiding any hair in between. Rest the SenzeBand 2 on the ears for best connectivity.



# 8 Check Connectivity

Once SenzeBand is fitted well, launch a Neeuro Application of your choice. Then go to Settings > Device to connect SenzeBand. Repeat step 7 until the sensor indicators on the application turn green.



# What's Included



# About SenzeBand 2



#### Safety and Compliance

Do not use your SenzeBand 2 device in wet conditions or rain. If SenzeBand 2 gets wet, unplug all cables and turn off the device. Wait for SenzeBand 2 to dry completely before pressing the power button to turn SenzeBand 2 on again. Do not attempt to dry SenzeBand 2 through external heat sources such as hair dryers. Do not expose SenzeBand 2 to extreme heat or cold. If further support is needed, please contact us at support@neeuro.com.

#### **Battery Safety**

The rechargeable battery in SenzeBand 2 should not be repaired or replaced by any third-party. SenzeBand 2 should only be charged using a USB-C cable such as the one provided in the package.

Any changes or modifications not expressly approved by the party responsible for compliance could void the user's