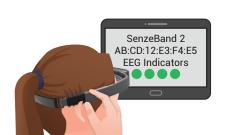

# 8 Check Connectivity

In the application, go to Settings > Device. Repeat step 7 until the sensor indicators on the application turn green.