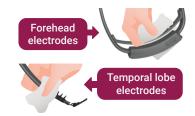

### 7 Adjust SenzeBand 2

Ensure forehead and temporal lobe electrodes are in direct contact with the skin, avoiding any hair in between. Rest the SenzeBand 2 on the ears for best connectivity.