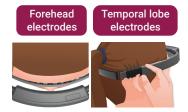

### 7 Adjust SenzeBand 2

Ensure forehead and temporal lobe electrodes are in direct contact with the skin, avoiding any hair in between. Rest the SenzeBand 2 on the ears for best connectivity.