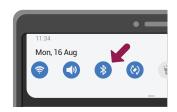

#### **3** Turn On Bluetooth

Ensure Bluetooth function is enabled on your mobile device. For iOS and Android devices, go to Settings > Bluetooth.