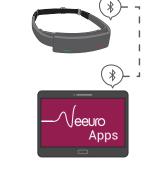

# **5** Device Connection

SenzeBand 2 can only be connected to your mobile device via Neeuro's mobile applications. On your mobile device, search for 'Neeuro' in the Apple App Store or Google Play Store and select your application of choice to download. Upon launching the application, go to Settings > Device > Add Device, follow the instructions and connect to SenzeBand 2.