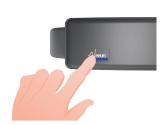

### 4 Switch On SenzeBand 2

Press and hold the Neeuro Power button for 3 seconds to switch ON.

When LED Power indicator shows:

- Blue (default) Sufficient battery power
- · Green Connected with mobile application
- Red Charging is required