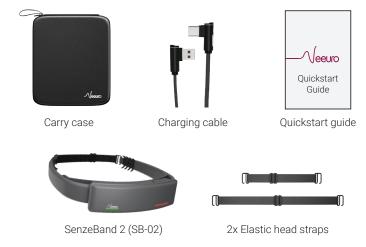

ple App Store or Google Play Store and select your application of choice to download. Upon launching the application, go to Settings > Device > Add Device, follow the instructions and connect to SenzeBand 2.



### **6** Wear SenzeBand 2

Position SenzeBand 2 about an inch above your eyebrows. Adjust the Elastic head strap for a comfortable fit. An ill-fitted SenzeBand 2 may result in inaccurate readings or an unstable connection.



### 7 Adjust SenzeBand 2

Ensure forehead and temporal lobe electrodes are in direct contact with the skin, avoiding any hair in between. Rest the SenzeBand 2 on the ears for best connectivity.



# 8 Check Connectivity

In the application, go to Settings > Device. Repeat step 7 until the sensor indicators on the application turn green.



## What's Included



## About SenzeBand 2



#### Safety and Compliance

Do not use your SenzeBand 2 device in wet conditions or rain. If SenzeBand 2 gets wet, unplug all cables and turn off the device. Wait for SenzeBand 2 to dry completely before pressing the power button to turn SenzeBand 2 on again. Do not attempt to dry SenzeBand 2 through external heat sources such as hair dryers. Do not expose SenzeBand 2 to extreme heat or cold. If further support is needed, please contact us at support@neeuro.com.

#### **Battery Safety**

The rechargeable battery in SenzeBand 2 should not be repaired or replaced by any third-party. SenzeBand 2 should only be charged using a USB-C cable such as the one provided in the package.

#### **FCC Caution**

Any changes or modifications not expressly approved by the party re