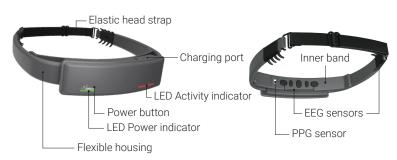

Play Store and select your application of choice to download. Upon launching the application, go to Settings > Device > Add Device, follow the instructions and connect to SenzeBand 2.



### **6** Wear SenzeBand 2

Position SenzeBand 2 about an inch above your eyebrows. Adjust the Elastic head strap for a comfortable fit. An ill-fitted SenzeBand 2 may result in inaccurate readings or an unstable connection.



### 7 Adjust SenzeBand 2

Ensure forehead and temporal lobe electrodes are in direct contact with the skin, avoiding any hair in between. Rest the SenzeBand 2 on the ears for best connectivity.



# 8 Check Connectivity

In the application, go to Settings > Device. Repeat step 7 until the sensor indicators on the application turn green.



## What's Included



## About SenzeBand 2



#### Safety and Compliance

Do not use your SenzeBand 2 device in wet conditions or rain. If SenzeBand 2 gets wet, unplug all cables and turn off the device. Wait for SenzeBand 2 to dry completely before pressing the power button to turn SenzeBand 2 on again. Do not attempt to dry SenzeBand 2 through external heat sources such as hair dryers. Do not expose SenzeBand 2 to extreme heat or cold. If further support is needed, please contact us at support@neeuro.com.

#### **Battery Safety**

The rechargeable battery in SenzeBand 2 should not be repaired or replaced by any third-party. SenzeBand 2 should only be charged using a USB-C cable such as the one provided in the package.

#### **FCC Caution**

Any changes or modifications not expressly approved by the party responsible for compliance